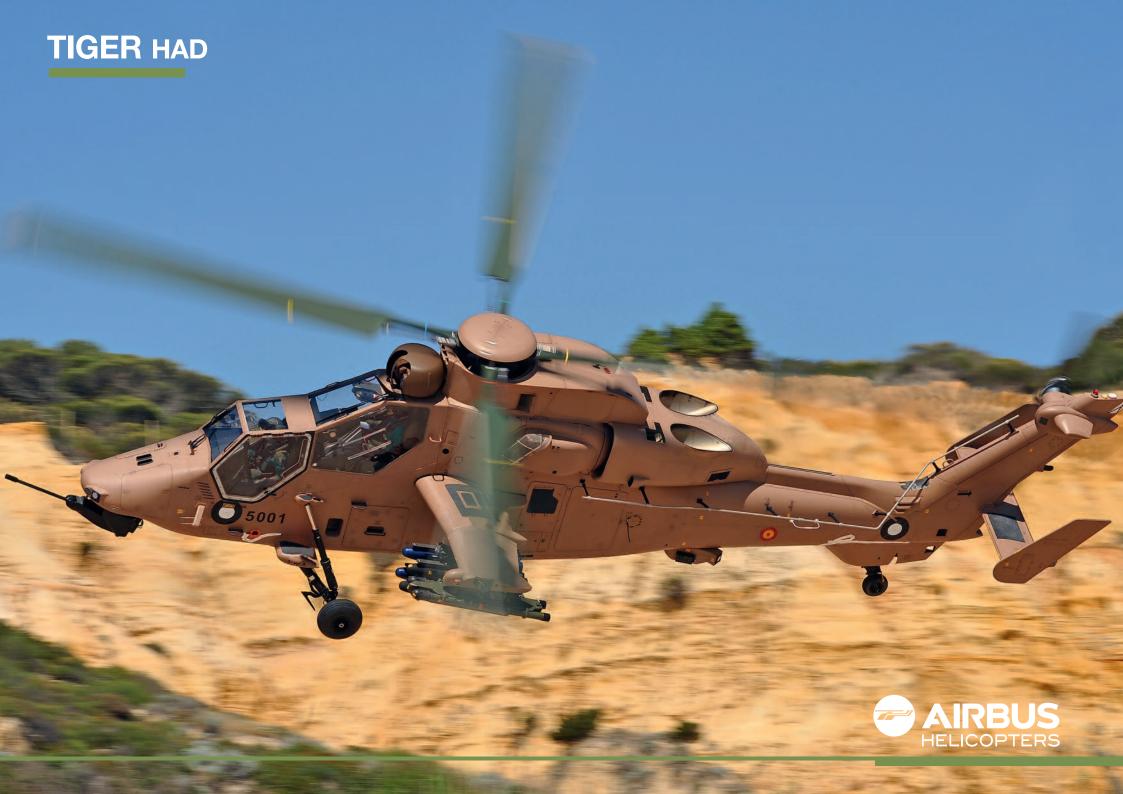

JNGUIDED ROCKETS

22 rockets (68 mm)

Spike ER

12 rockets (68 mm)

7 rockets (70 mm)