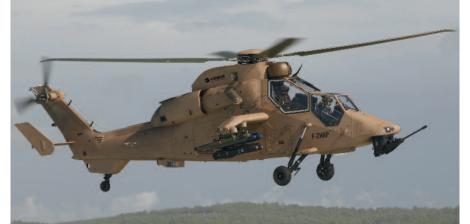

# Hit Fast, Hard and Far from Home

The Tiger® HAD is Airbus Helicopter's Multi-role Attack Helicopter with day, night and adverse conditions capabilities, designed for Armed Reconnaissance, Air or Ground Escort, Air-to-Air Combat, Ground Firing Support, Destruction and Anti-Tank Warfare. Tiger is engaged in all major conflicts worldwide since July 2009, including in Afghanistan, Libya and Mali.

#### DIMENSIONS Length (rotor rotating) 51.90 ft 15.83 m Fuselage length 45.44 ft 13.85 m 12.60 ft 3.84 m Width (blades folded) 14.86 ft 4.53 m Main rotor diameter 42.65 ft 13 m WEIGHT Maximum weight, normal 14.553 lb 6,600 kg CAPACITY 1 pilot (front seat) + 1 gunner (rear seat) Crew FLIGHT ENVELOPE - 30°C to ISA+35°C / -22 °F to ISA+ 95 °F Temperature envelope Altitude envelope -1,640 ft (-500 m) to 13,123 ft (4,000 m) ENGINE 2 MTR 390 Step 1.5 1,464 shp 1.092 kW Super Contingency power (O.E.I.) 1,774 shp 1,322 kW PERFORMANCE AT MAX.GROSS WEIGHT (SEA LEVEL Cruise speed 146 kts 271 km/h Max. Range "armed" with standard fuel tanks 400 NM 740 km Max. Range "not armed" with external fuel tanks 610 NM 1,130 km