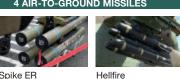

JNGUIDED ROCKETS

22 rockets (68 mm)

Spike ER

12 rockets (68 mm)

7 rockets (70 mm)